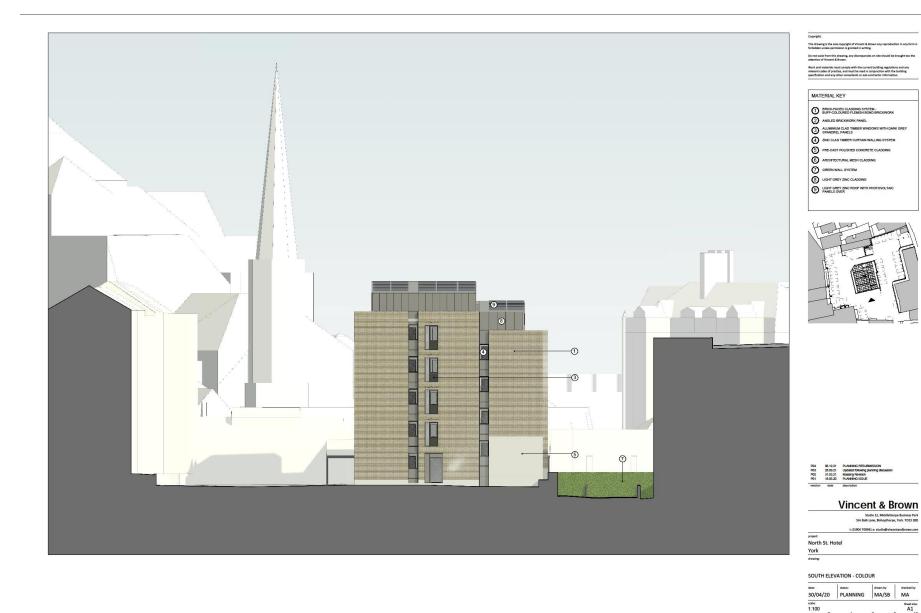

### South elevation

SOUTH ELEVATION - COLOUR 1:100 job number originator zone level type role drawing number revision 17070- VB- ZZ- XX- DR- A- (03)32C P04

MATERIAL KEY

BRICK-FACED CLADDING SYSTEM -BUFF-COLOURED FLEMISH BOND BRICKWORK 2 ANGLED BRICKWORK PANEL ALUMINIUM CLAD TIMBER WINDOWS WITH DARK GREY SPANDREL PANELS 4 ZINC CLAD TIMBER CURTAIN WALLING SYSTEM (5) PRE-CAST POLISHED CONCRETE CLADDING 6 ARCHITECTURAL MESH CLADDING () GREEN WALL SYSTEM B LIGHT GREY ZINC CLADDING IGHT GREY ZINC ROOF WITH PHOTOVOLTAIC