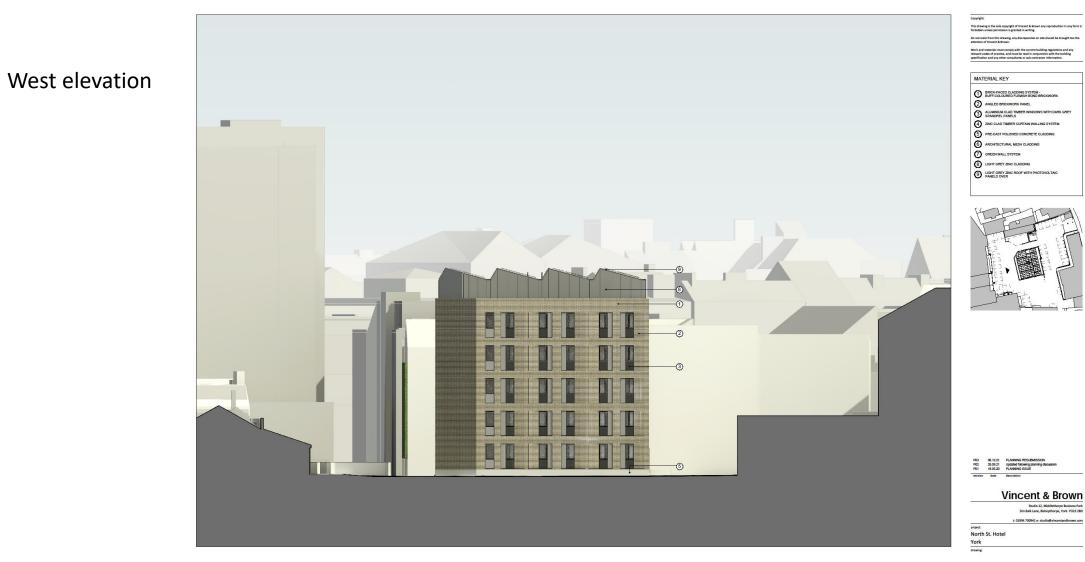

#### WEST ELEVATION - COLOUR

WEST ELEVATION - COLOUR 1:100

the sole copyright of Vincent & Brown any reproduction in any form is as permission is granted in writing. From this drawing, any discrepancies on site should be brought too the forcent & Brown

MATERIAL KEY

BRICK-FACED CLADDING SYSTEM -BUFF-COLOURED FLEMISH BOND BRICKWORK 2 ANGLED BRICKWORK PANEL ALUMINIUM CLAD TIMBER WINDOWS WITH DARK GREY SPANDREL PANELS 4 ZINC CLAD TIMBER CURTAIN WALLING SYSTEM (5) PRE-CAST POLISHED CONCRETE CLADDING 6 ARCHITECTURAL MESH CLADDING () GREEN WALL SYSTEM B LIGHT GREY ZINC CLADDING IGHT GREY ZINC ROOF WITH PHOTOVOLTAIC