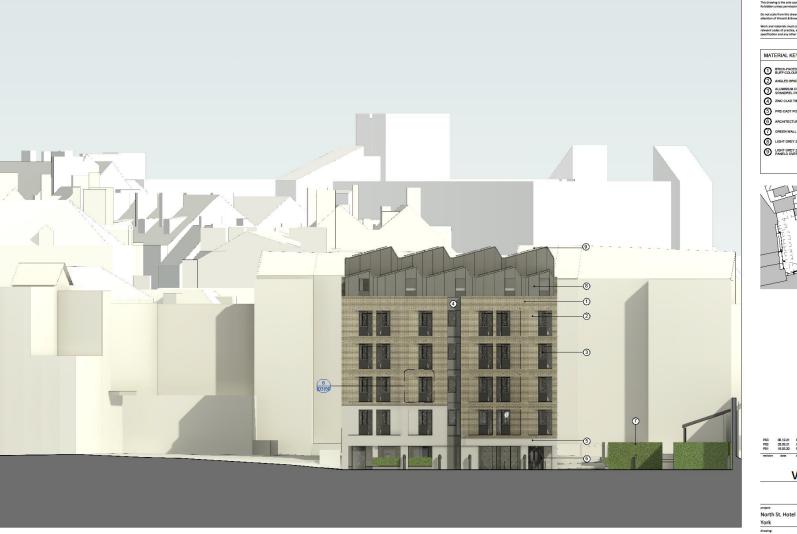

MATERIAL KEY

BRICK-FACED CLADDING SYSTEM -BUFF-COLOURED FLEMISH BOND BRICKWORK 2 ANGLED BRICKWORK PANEL ALUMINIUM CLAD TIMBER WINDOWS WITH DARK GREY SPANDREL PANELS 4 ZINC CLAD TIMBER CURTAIN WALLING SYSTEM (5) PRE-CAST POLISHED CONCRETE CLADDING 6 ARCHITECTURAL MESH CLADDING () GREEN WALL SYSTEM B LIGHT GREY ZINC CLADDING IGHT GREY ZINC ROOF WITH PHOTOVOLTAIC

EAST ELEVATION - COLOUR 1:100