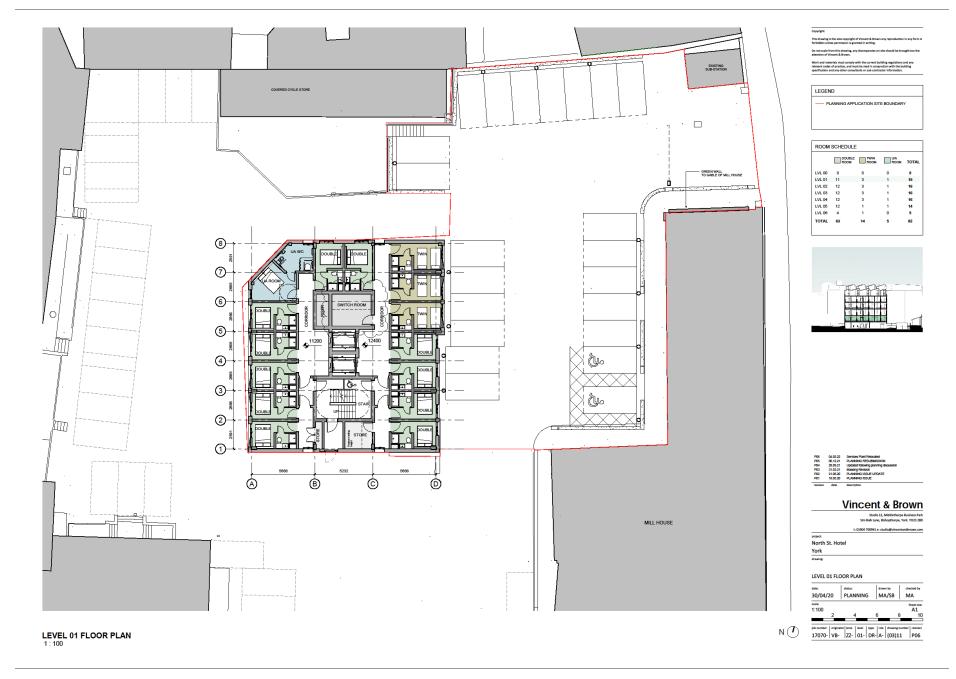

| MA/SB              | MA             |
|          |          |                                                                                      |                    | Sheet size:    |
| cale     |          |                                                                                      |                    |                |
| 1:100    | 2        |                                                                                      |                    | A1             |

 job number
 originator
 zone
 level
 type
 role
 drawing number
 revision

 17070 VB ZZ XX DR A (03)31C
 P03

NORTH ELEVATION - COLOUR

Area Planning Sub Committee Meeting - 28 April 2022



#### WEST ELEVATION - COLOUR



WEST ELEVATION - COLOUR 1:100















the sole copyright of Vincent & Brown any reproduction in any form is as permission is granted in writing. From this drawing, any discrepancies on site should be brought too the forcent & Brown

Work and materials must comply with the current building regulations and any relevant codes of practice, and must be read in conjunction with the building specification and any other consultants or sub-contractor information.

covrigh



### CONTEXT SECTION A - NORTH VIEW 1:500



CONTEXT SECTION B - EAST VIEW 1:500