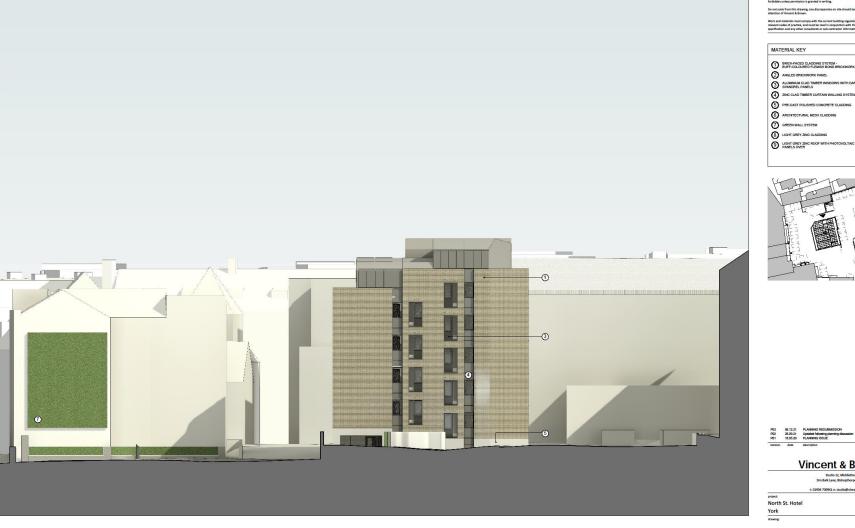

MATERIAL KEY

BRICK-FACED CLADDING SYSTEM -BUFF-COLOURED FLEMISH BOND BRICKWORK 2 ANGLED BRICKWORK PANEL ALUMINIUM CLAD TIMBER WINDOWS WITH DARK GREY SPANDREL PANELS 4 ZINC CLAD TIMBER CURTAIN WALLING SYSTEM (5) PRE-CAST POLISHED CONCRETE CLADDING 6 ARCHITECTURAL MESH CLADDING () GREEN WALL SYSTEM B LIGHT GREY ZINC CLADDING IGHT GREY ZINC ROOF WITH PHOTOVOLTAIC