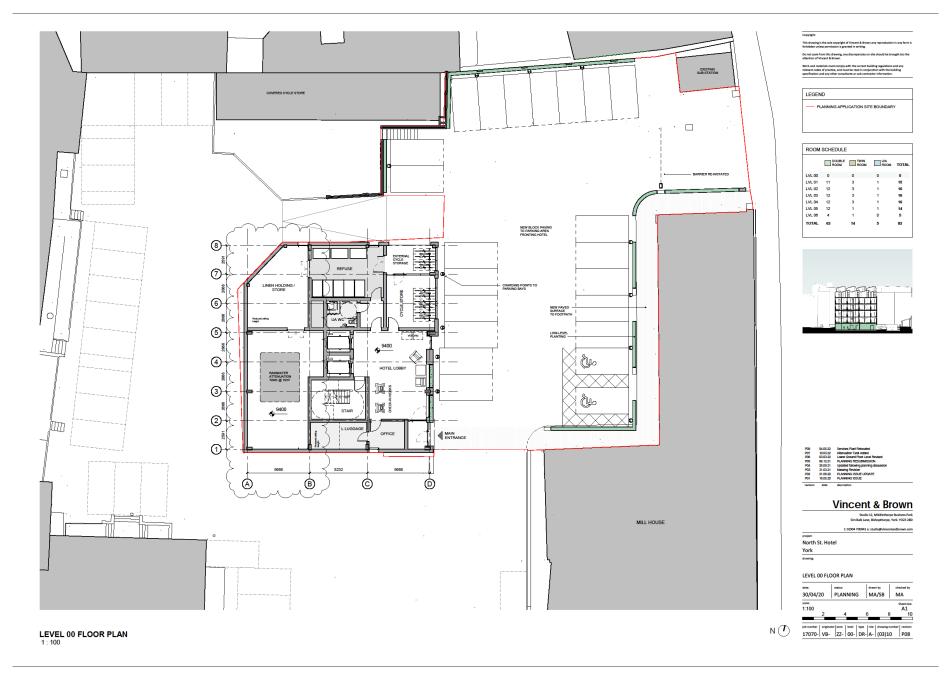

| MA/SB              | MA             |
|          |          |                                                                                      |                    | Sheet size:    |
| cale     |          |                                                                                      |                    |                |
| 1:100    | 2        |                                                                                      |                    | A1             |

 job number
 originator
 zone
 level
 type
 role
 drawing number
 revision

 17070 VB ZZ XX DR A (03)31C
 P03

NORTH ELEVATION - COLOUR

Area Planning Sub Committee Meeting - 28 April 2022



#### WEST ELEVATION - COLOUR



WEST ELEVATION - COLOUR 1:100















the sole copyright of Vincent & Brown any reproduction in any form is as permission is granted in writing. From this drawing, any discrepancies on site should be brought too the forcent & Brown

Work and materials must comply with the current building regulations and any relevant codes of practice, and must be read in conjunction with the building specification and any other consultants or sub-contractor information.

covrigh



### CONTEXT SECTION A - NORTH VIEW 1:500



CONTEXT SECTION B - EAST VIEW 1:500