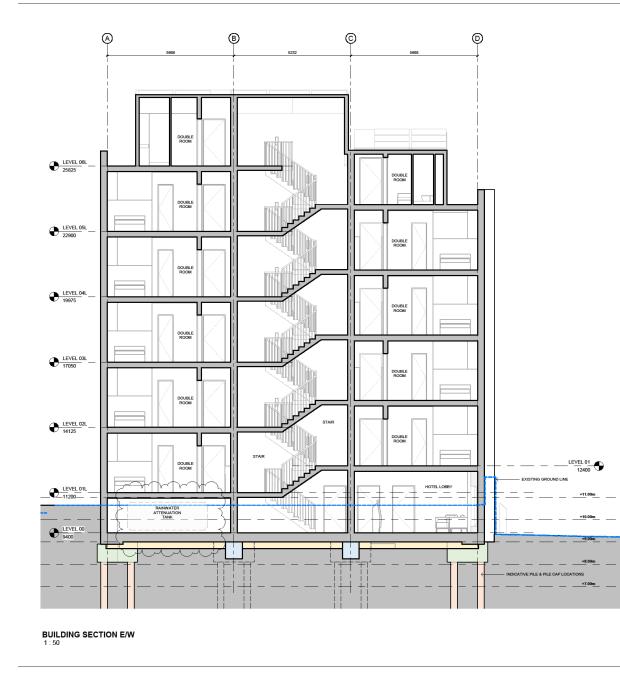

| MA/SB              | MA             |
|          |          |                                                                                      |                    | Sheet size:    |
| cale     |          |                                                                                      |                    |                |
| 1:100    | 2        |                                                                                      |                    | A1             |

 job number
 originator
 zone
 level
 type
 role
 drawing number
 revision

 17070 VB ZZ XX DR A (03)31C
 P03

NORTH ELEVATION - COLOUR

Area Planning Sub Committee Meeting - 28 April 2022



#### WEST ELEVATION - COLOUR



WEST ELEVATION - COLOUR 1:100















the sole copyright of Vincent & Brown any reproduction in any form is as permission is granted in writing. From this drawing, any discrepancies on site should be brought too the forcent & Brown

Work and materials must comply with the current building regulations and any relevant codes of practice, and must be read in conjunction with the building specification and any other consultants or sub-contractor information.

covrigh



### CONTEXT SECTION A - NORTH VIEW 1:500



CONTEXT SECTION B - EAST VIEW 1:500