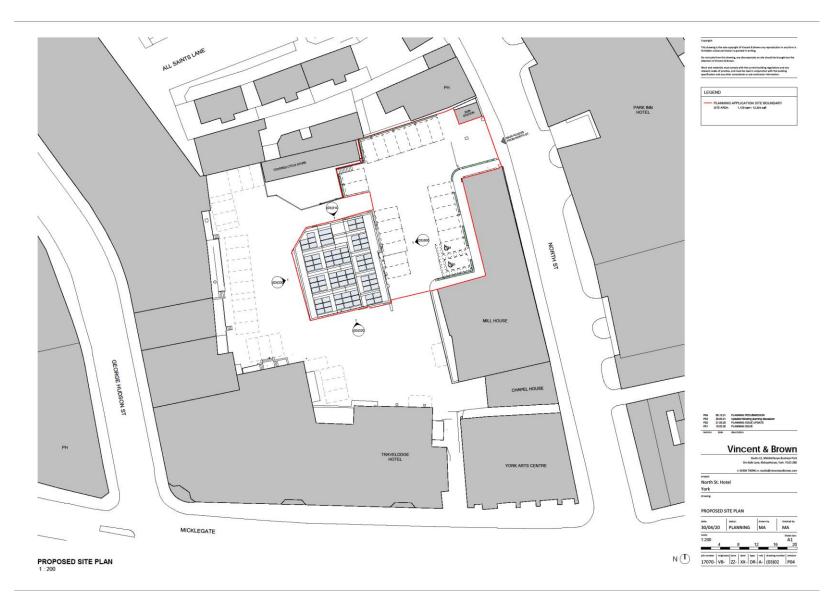

# Planning Committee B

## 20/02421/FULM Land To The Rear Of Mill House North Street

Vincent & Brown Studio 12, Middlethorpe Business Park Sim Balk Lane, Bishopthorpe, York. YO23 28D t: 01904 700941 e: studio@

job number originator zone level type role drawing number revision 17070- VB- ZZ- XX- DR- A- (03)30C P03